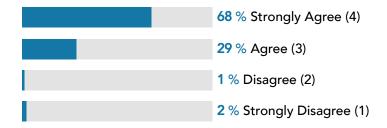

## **QUALITY STATEMENT:**

**RESPONSIVE** 

PEOPLE'S EXPERIENCE

EQUITY IN EXPERIENCES AND OUTCOMES

Question: The service treats me fairly. If I reported discrimination the team would respond appropriately...

Care Research Analysis: The results of this question are Outstanding with an average score of 3.6. 29% of respondents selected "Agree" and 68% selected "Strongly Agree" for this question. When comparing the results Client respondents scored 3.6 while Family respondents scored 3.6.