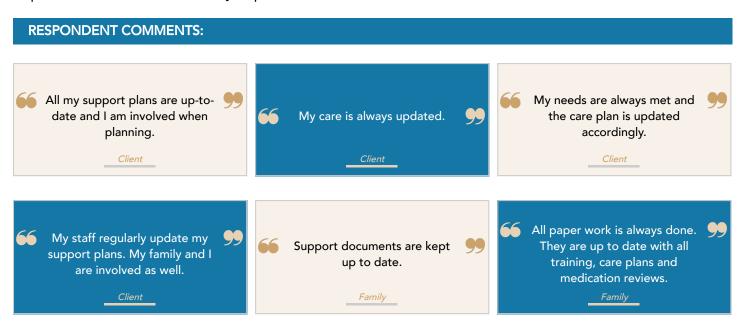

## KEY QUESTION: EVIDENCE CATEGORY: QUALITY STATEMENT: EFFECTIVE PEOPLE'S EXPERIENCE ASSESSING NEEDS

Question: The service assesses my needs effectively and care plans are kept up to date...

Care Research Analysis: The results of this question are Outstanding with an average score of 3.6. 23% of respondents selected "Agree" and 70% selected "Strongly Agree" for this question. When comparing the results Client respondents scored 3.6 while Family respondents scored 3.6.