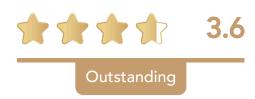

## **QUALITY STATEMENT:**

KINDNESS, COMPASSION AND DIGNITY

Question: Staff are kind, compassionate and empathetic towards me...

Care Research Analysis: The results of this question are Outstanding with an average score of 3.6. 25% of respondents selected "Agree" and 71% selected "Strongly Agree" for this question. When comparing the results Client respondents scored 3.7 in comparison to 3.6 for Family respondents.