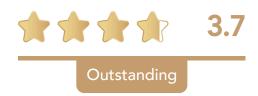

## Question: Staff treat me with dignity and respect...

Care Research Analysis: The results of this question are Outstanding with an average score of 3.7. 19% of respondents selected "Agree" and 77% selected "Strongly Agree" for this question. Further analysis showed that Client respondents scored 3.7 in comparison to 3.7 for Family respondents.