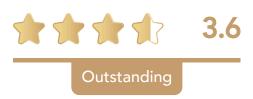

## **QUALITY STATEMENT:**

KINDNESS, COMPASSION AND DIGNITY

Question: Staff are kind, compassionate and empathetic towards me...

Care Research Analysis: The results of this question are Outstanding with an average score of 3.6. 25% of respondents selected "Agree" and 71% selected "Strongly Agree" for this question. When comparing the results Client respondents scored 3.7 in comparison to 3.6 for Family respondents.