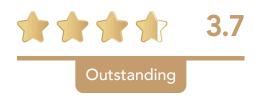

## Question: Staff treat me with dignity and respect...

Care Research Analysis: The results of this question are Outstanding with an average score of 3.7. 19% of respondents selected "Agree" and 77% selected "Strongly Agree" for this question. Further analysis showed that Client respondents scored 3.7 in comparison to 3.7 for Family respondents.