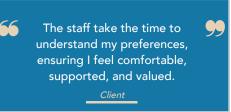

## **QUALITY STATEMENT:**

KINDNESS, COMPASSION AND DIGNITY

Question: Staff are kind, compassionate and empathetic towards me...

Care Research Analysis: The results of this question are Outstanding with an average score of 3.6. 25% of respondents selected "Agree" and 71% selected "Strongly Agree" for this question. When comparing the results Client respondents scored 3.7 in comparison to 3.6 for Family respondents.