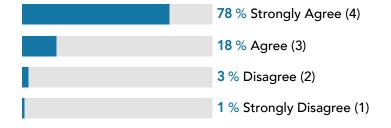

## **QUALITY STATEMENT:**

SAFE AND EFFECTIVE STAFFING

Question: Care staff are competent and keep me safe...

Care Research Analysis: The results of this question are Outstanding with an average score of 3.7. 22% of respondents selected "Agree" and 74% selected "Strongly Agree" for this question. When comparing the results Client respondents scored 3.7 in comparison to 3.5 for Family respondents.