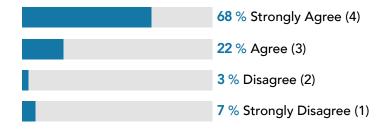

## **QUALITY STATEMENT:**

INDEPENDENCE, CHOICE AND CONTROL

Question: I am supported to be independent and to make choices about the care I receive...

Care Research Analysis: The results of this question are Good with an average score of 3.5. 22% of respondents selected "Agree" and 68% selected "Strongly Agree" for this question. The results show that Client respondents scored 3.5 while Family respondents scored 3.4.