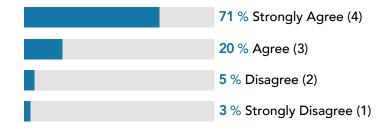

## **QUALITY STATEMENT:**

KINDNESS, COMPASSION AND DIGNITY

Question: Staff are kind, compassionate and empathetic towards me...

Care Research Analysis: The results of this question are Outstanding with an average score of 3.6. 25% of respondents selected "Agree" and 71% selected "Strongly Agree" for this question. When comparing the results Client respondents scored 3.7 in comparison to 3.6 for Family respondents.