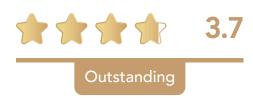

## **QUALITY STATEMENT:**

SAFE AND EFFECTIVE STAFFING

Question: Care staff are competent and keep me safe...

Care Research Analysis: The results of this question are Outstanding with an average score of 3.7. 22% of respondents selected "Agree" and 74% selected "Strongly Agree" for this question. When comparing the results Client respondents scored 3.7 in comparison to 3.5 for Family respondents.