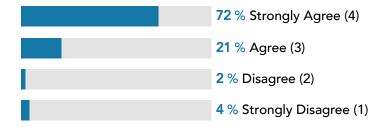

## **KEY QUESTION:**

**EVIDENCE CATEGORY:** 

**QUALITY STATEMENT:** 

**EFFECTIVE** 

PEOPLE'S EXPERIENCE

SUPPORTING PEOPLE TO LIVE HEALTHIER LIVES

Question: I am supported to manage my health and wellbeing and make healthy choices...

Care Research Analysis: The results of this question are Outstanding with an average score of 3.6. 21% of respondents selected "Agree" and 72% selected "Strongly Agree" for this question. The results show that Client respondents scored 3.7 in comparison to 3.2 for Family respondents.