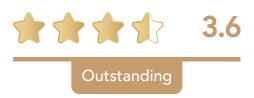

## **QUALITY STATEMENT:**

TREATING PEOPLE AS INDIVIDUALS

Question: My care is delivered in a way that suits me and meets my needs...

Care Research Analysis: The results of this question are Outstanding with an average score of 3.6. 22% of respondents selected "Agree" and 70% selected "Strongly Agree" for this question. The results show that Client respondents scored 3.6 while Family respondents scored 3.5.