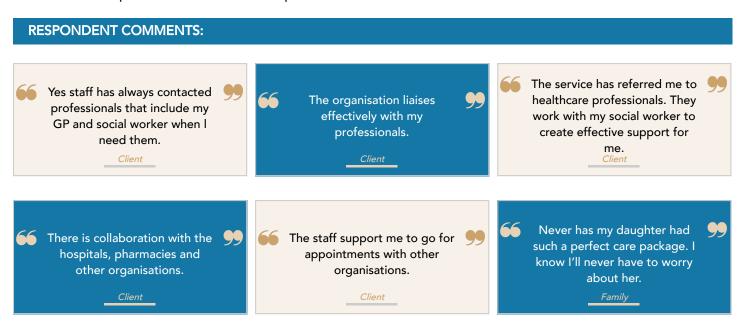

## KEY QUESTION: EVIDENCE CATEGORY: QUALITY STATEMENT: WELL-LED PEOPLE'S EXPERIENCE PARTNERSHIPS AND COMMUNITIES

Question: The service works effectively with other organisations that support me...

Care Research Analysis: The results of this question are Good with an average score of 3.5. 19% of respondents selected "Agree" and 70% selected "Strongly Agree" for this question. The results show that Family respondents scored 3.6 in comparison to 3.5 for Client respondents.