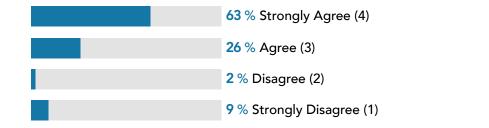

## **QUALITY STATEMENT:**

INVOLVING PEOPLE TO MANAGE RISKS

Question: I am involved and consulted in decisions around managing risks...

Care Research Analysis: The results of this question are Good with an average score of 3.4. 26% of respondents selected "Agree" and 63% selected "Strongly Agree" for this question. Further analysis showed that Client respondents scored 3.5 in comparison to 3.1 for Family respondents.