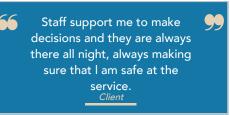

## Question: I feel safe at home...

Care Research Analysis: The results of this question are Outstanding with an average score of 3.7. 18% of respondents selected "Agree" and 77% selected "Strongly Agree" for this question. The results show that Client respondents scored 3.7 while Family respondents scored 3.6.