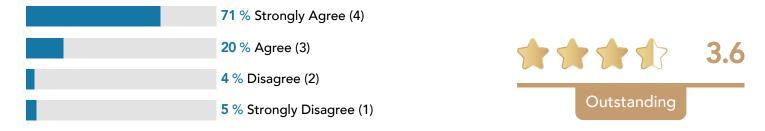

## **QUALITY STATEMENT:**

SAFE AND EFFECTIVE STAFFING

Question: Care staff are competent and keep me safe...

Care Research Analysis: The results of this question are Outstanding with an average score of 3.7. 22% of respondents selected "Agree" and 74% selected "Strongly Agree" for this question. When comparing the results Client respondents scored 3.7 in comparison to 3.5 for Family respondents.