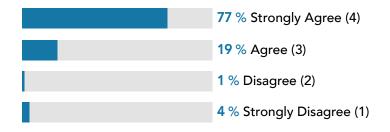

## Question: Staff treat me with dignity and respect...

Care Research Analysis: The results of this question are Outstanding with an average score of 3.7. 19% of respondents selected "Agree" and 77% selected "Strongly Agree" for this question. Further analysis showed that Client respondents scored 3.7 in comparison to 3.7 for Family respondents.