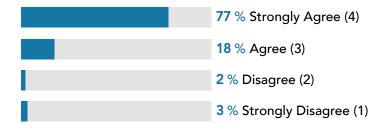

## Question: Staff treat me with dignity and respect...

Care Research Analysis: The results of this question are Outstanding with an average score of 3.7. 19% of respondents selected "Agree" and 77% selected "Strongly Agree" for this question. Further analysis showed that Client respondents scored 3.7 in comparison to 3.7 for Family respondents.