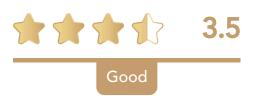

## **QUALITY STATEMENT:**

INDEPENDENCE, CHOICE AND CONTROL

Question: I am supported to be independent and to make choices about the care I receive...

Care Research Analysis: The results of this question are Good with an average score of 3.5. 22% of respondents selected "Agree" and 68% selected "Strongly Agree" for this question. The results show that Client respondents scored 3.5 while Family respondents scored 3.4.