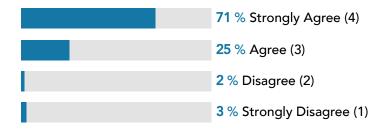

## **QUALITY STATEMENT:**

KINDNESS, COMPASSION AND DIGNITY

Question: Staff are kind, compassionate and empathetic towards me...

Care Research Analysis: The results of this question are Outstanding with an average score of 3.6. 25% of respondents selected "Agree" and 71% selected "Strongly Agree" for this question. When comparing the results Client respondents scored 3.7 in comparison to 3.6 for Family respondents.