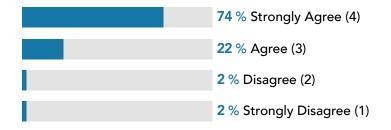

## **QUALITY STATEMENT:**

SAFE AND EFFECTIVE STAFFING

Question: Care staff are competent and keep me safe...

Care Research Analysis: The results of this question are Outstanding with an average score of 3.7. 22% of respondents selected "Agree" and 74% selected "Strongly Agree" for this question. When comparing the results Client respondents scored 3.7 in comparison to 3.5 for Family respondents.