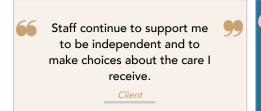

## **QUALITY STATEMENT:**

INDEPENDENCE, CHOICE AND CONTROL

Question: I am supported to be independent and to make choices about the care I receive...

Care Research Analysis: The results of this question are Good with an average score of 3.5. 22% of respondents selected "Agree" and 68% selected "Strongly Agree" for this question. The results show that Client respondents scored 3.5 while Family respondents scored 3.4.