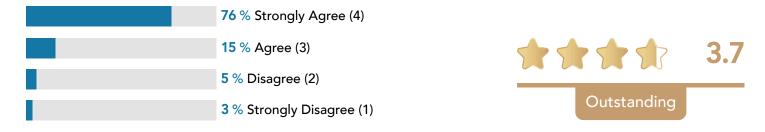

# KEY QUESTION: SAFE EVIDENCE CATEGORY: QUALITY STATEMENT: SAFE AND EFFECTIVE STAFFING

Question: There are enough care staff to support me...

Care Research Analysis: The results of this question are Outstanding with an average score of 3.7. 15% of respondents selected "Agree" and 76% selected "Strongly Agree" for this question. A closer review of the results demonstrated that Client respondents scored 3.7 while Family respondents scored 3.4.