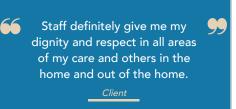

pondents scored 3.7 in comparison to 3.6 for Family respondents.













| S | E | R۱ | VI! | C | E | R | E | SF | PC | 10 | V. | S | E: |
|---|---|----|-----|---|---|---|---|----|----|----|----|---|----|
|   |   |    |     |   |   |   |   |    |    |    |    |   |    |





## KEY QUESTION: CARING

## **EVIDENCE CATEGORY:**

PEOPLE'S EXPERIENCE

## **QUALITY STATEMENT:**

KINDNESS, COMPASSION AND DIGNITY

## Question: Staff treat me with dignity and respect...





Care Research Analysis: The results of this question are Outstanding with an average score of 3.7. 19% of respondents selected "Agree" and 77% selected "Strongly Agree" for this question. Further analysis showed that Client respondents scored 3.7 in comparison to 3.7 for Family respondents.

## **RESPONDENT COMMENTS:**













## SERVICE RESPONSE:





## KEY QUESTION: CARING

## **EVIDENCE CATEGORY:**

PEOPLE'S EXPERIENCE

## **QUALITY STATEMENT:**

TREATING PEOPLE AS INDIVIDUALS

Question: My care is delivered in a way that suits me and meets my needs...





Care Research Analysis: The results of this question are Outstanding with an average score of 3.6. 22% of respondents selected "Agree" and 70% selected "Strongly Agree" for this question. The results show that Client respondents scored 3.6 while Family respondents scored 3.5.











| 66 | It is all going well. All her<br>needs are met and having staff<br>that are so caring and happy is | <b>99</b>                                                                            |
|----|--------------------------------------------------------------