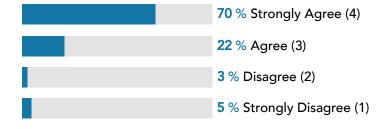

## **QUALITY STATEMENT:**

TREATING PEOPLE AS INDIVIDUALS

Question: My care is delivered in a way that suits me and meets my needs...

Care Research Analysis: The results of this question are Outstanding with an average score of 3.6. 22% of respondents selected "Agree" and 70% selected "Strongly Agree" for this question. The results show that Client respondents scored 3.6 while Family respondents scored 3.5.