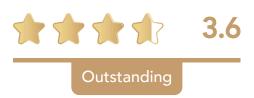

## **QUALITY STATEMENT:**

**RESPONSIVE** 

PEOPLE'S EXPERIENCE

EQUITY IN EXPERIENCES AND OUTCOMES

Question: The service treats me fairly. If I reported discrimination the team would respond appropriately...

Care Research Analysis: The results of this question are Outstanding with an average score of 3.6. 29% of respondents selected "Agree" and 68% selected "Strongly Agree" for this question. When comparing the results Client respondents scored 3.6 while Family respondents scored 3.6.